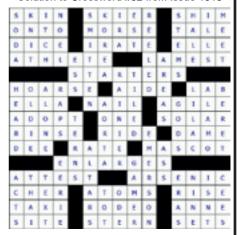

#### **CROSSWORD #33**

While you wait for the next act...

| 1  | 2  | 3  |    | 4  | 5  | 6  | 7  |
|----|----|----|----|----|----|----|----|
|    |    |    |    |    |    |    |    |
| 8  |    |    | 9  |    |    |    |    |
|    |    |    |    |    |    |    |    |
| 10 |    |    |    |    | 11 |    |    |
|    |    |    |    |    |    |    |    |
|    | 12 | 13 |    |    |    | 14 |    |
| 15 |    |    |    |    |    |    | 16 |
| 17 | 18 |    | 19 |    | 20 |    |    |
|    |    |    |    |    |    |    |    |
| 21 |    |    |    |    | 22 |    |    |
|    |    |    |    |    |    |    |    |
| 23 |    |    |    | 24 |    |    |    |

#### Across

- 1 Conflict (6)
- 4 Appalled (6)
- 8 Fossil resin used for jewellery (5)
- 9 Clinging part of a plant (7)
- 10 South American country (7)
- 11 Frogs' eggs (5)
- 12 Indigestion (9)
- 17 Tree related to the birch (5)
- 19 Couplet (anag) (7)
- 21 Taken away (7)
- 22 Regretting (5)
- 23 Expensive (6)
- 24 Influenced (6)

#### Down

- 1 Card suit (6)
- 2 Bounce back (7)
- 3 Sacked (5)
- 5 Origin (7)
- 6 Major blood vessel (5)
- 7 Sharp hooked claws (6)
- 9 Triple (9)
- 13 Become shrunken and wrinkled (7)
- 14 Make louder (7)
- 15 Material (6)
- 16 Amalgamated (6)
- 18 The Three Musketeers author (5)
- 20 Cast, shed (5)

Solution will be published in the *next* issue... See the back pages for the solution to crossword #32