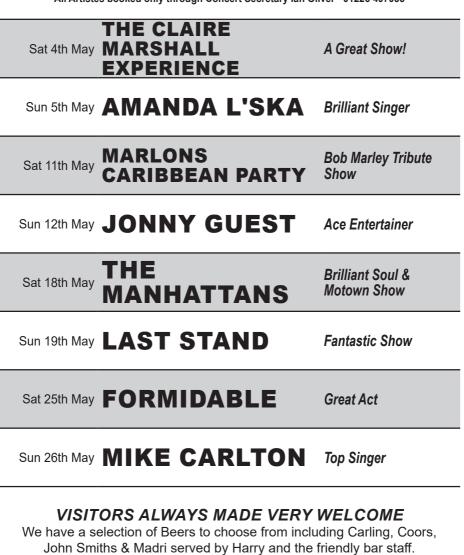

### Carlton Smithies Ex-Servicemen's Club (The Haddon Road)

Haddon Road, Barnsley, S71 3TA - carltonsmithies@gmail.com - facebook.com/haddonroadbarnsley All Artistes booked only through Concert Secretary Ian Oliver - 01226 497035

We have Bingo every Wednesday & Friday, Ladies Section Wednesday

| DARFIELD ROAD W.M.C.<br><i>Cudworth</i><br>Concert Secretary: The Committee President: Mr. Don Coward Telephone: 710446       |                                |  |  |  |
|-------------------------------------------------------------------------------------------------------------------------------|--------------------------------|--|--|--|
| Sun 5 May <b>NIGHTSHIFT</b>                                                                                                   | Excellent Pop Rock Male<br>Duo |  |  |  |
| Sun 12 May LEE LAMBERT                                                                                                        | Top Young Male Vocalist        |  |  |  |
| Sun 19 May SONDELLE                                                                                                           | Top Female Vocalist            |  |  |  |
| Sun 26 May THOMAS MARX                                                                                                        | Top Male Vocalist              |  |  |  |
| Full range of John Smiths beers and lagers served by Andrea and the bar staff.<br>Car parking under 24hr CCTV video recording |                                |  |  |  |

| <b>STAINCROSS WMC</b><br>New Road, Staincross, Barnsley. Tel. 01226 382204<br>Artistes Booked Through Graham Platts Management Tel. 01226 766709 |                     |                                |  |  |  |
|--------------------------------------------------------------------------------------------------------------------------------------------------|---------------------|--------------------------------|--|--|--|
| Sat 4 May                                                                                                                                        | <b>G MEN</b>        | Brilliant Soul Band            |  |  |  |
| Sat 11 May                                                                                                                                       | SUZIE & THE<br>SUIT | Top Boy Girl Duo               |  |  |  |
| Sat 18 May                                                                                                                                       | SPECIAL BRU         | 6 Piece Ska Band with<br>Brass |  |  |  |
| Sat 25 May                                                                                                                                       | NEON                | Electro 80's Show              |  |  |  |