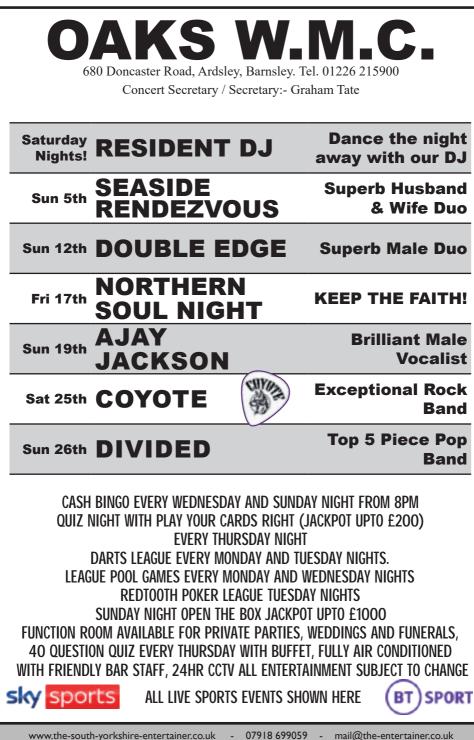

#### high green clu 15 Westwood Road, High Green, Sheffield, South Yorkshire, S35 4LE 🖸 0114 284 8239 🗹 highgreenwmc@gmail.com highgreenclub.co.uk **F** High Green Club **TABOO** Fri 3 Fantastic Show JONNY Sun 5 Great Entertainer GUEST Top Show UNCLE STAN Fri 10 LAUREN Fabulous Female Sun 12 **KENNEDY** Vocal Entertainer FORMIDABLE Fri 17 Brilliant Artistes ΔΜΔΝΔΔ Top Class Singer Sun 19 L-SKA FINAL EDIT Fri 24 Amazing Act SHAUN **Sun 26** Top Entertainer **MICHAELS** Excellent Performers **DISTINCTION** Fri 31

Cash Bingo every Tuesday, Friday, Saturday & Sunday Super 5 and Lucky Numbers every Friday & Sunday 2 Full size snooker tables. Fully Air Conditioned Big Screen and 4 TV's showing all Sky stations. Function Room available for private hire for family parties, funerals, weddings etc. Serving a wide range of beers and lagers including Stones, Tetley's, John Smiths, Carling, Fosters and Kronenberg.