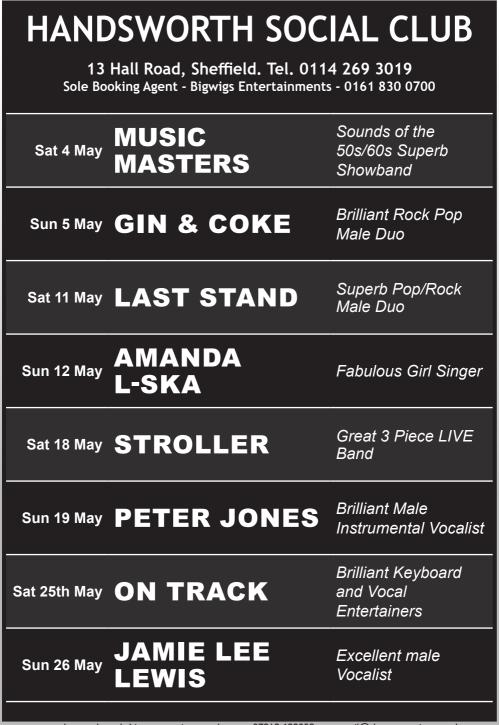

## COLLEY W.M.C.

Margetson Road, Parson Cross, Sheffield 5 Sole Booking Agent - Bigwigs Entertainments - 0161 830 0700

#### Sat 4th May Father & Son Vocal Harmony Duo **2SMART**

### Sat 11th May Fantastic Solo Performer PATRICK ELLIS

Sat 18th May Vocal Instrumental Male Duo **UNCLE STAN** 

Sat 25th May Great Male Vocal Entertainer PHIL JAMES

FRIDAY / SATURDAY / SUNDAY BINGO & SUPER 5 EVERYONE WELCOME EVERY FRIDAY NIGHT - CHILDREN'S NIGHT ACCOMPANIED BY GUARDIANS FUNCTION ROOM AVAILABLE ON REQUEST PLEASE CONTACT CLUB FOR DETAILS