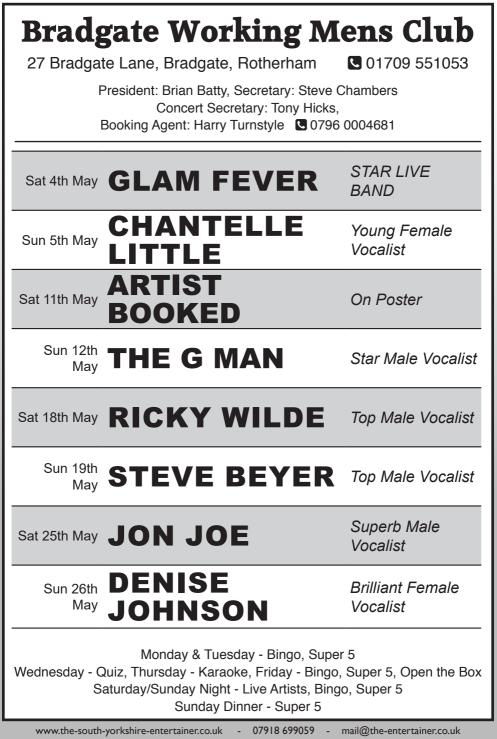

#### BRINSWORTH SOCIAL CLUB 153 Brinsworth Lane, Brinsworth, Nr. Rotherham

#### THE SOUND OF Sat 4th May HE CROWD

**Top Three Piece Show** 

Sun 5th May ROAR **Excellent Boy Girl Duo** Sat 11th May THOMAS MARX Top Male Vocalist and **PHOEBE Top Female Vocalist** Sun 12th May **SIMPLY VOCAL** Top Male Duo 6 Piece Ska Band with Fri 17th May SPECIAL BRU Brass Sat 18th May BECKY BROWN **Top Female Vocalist** and LEE LAMBERT Excellent Male Vocalist THE RETRO 60s & 70s male Duo Sun 19th May BROTHERS Sat 25th May JUST CLAIRE **Top Female Vocalist** and **STEVE MICHAELS** Good Young Male Vocalist Great Male Vocal Sun 26th May UNCLE STAN Instrumental Duo

#### All Artistes Must Be On Call By 7.30pm

| EAST DENE SOCIAL<br>Doncaster Road, Rotherham. Tel: 01709 363323<br>President: Mr John Richardson, Secretary: Mr Peter Calvert,<br>Assistant Secretary: Mr Kevin Coates |                                          |  |  |
|-------------------------------------------------------------------------------------------------------------------------------------------------------------------------|------------------------------------------|--|--|
| Thu 2nd May <b>RICKY GRAHAM</b>                                                                                                                                         | Personality Male<br>Vocalist             |  |  |
| Sat 4th May LETS EIGHTIES                                                                                                                                               | 80s Vocal Instrumental<br>3 Piece Group  |  |  |
| Sun 5th May BACKBEAT                                                                                                                                                    | Top Male Duo                             |  |  |
| Thu 9th May <b>DENISE JOHNSON</b>                                                                                                                                       | Top Female Vocalist                      |  |  |
| Sat 11th May STRYKES TWICE                                                                                                                                              | Male Vocal<br>Instrumental Duo           |  |  |
| Sun 12th May JONES & JUNIOR                                                                                                                                             | Top Male Duo                             |  |  |
| Thu 16th May <b>PHOEBE</b>                                                                                                                                              | Good Female Vocalist                     |  |  |
| Sat 18th May OKTC BAND                                                                                                                                                  | Excellent Party Band featuring Vinni     |  |  |
| Sun 19th May ULTRAFONIX                                                                                                                                                 | Excellent Male Vocal<br>Instrumental Duo |  |  |
| Thu 23rd May DANNY HERROD                                                                                                                                               | Top Male Vocalist                        |  |  |
| Sat 25th May BUTTERFLY                                                                                                                                                  | Excellent Vocal<br>Instrumental          |  |  |
| Sun 26th May <b>FINAL EDIT</b>                                                                                                                                          | Good Boy Girl Duo                        |  |  |
| Thu 30th May <b>RICHIE MAC</b>                                                                                                                                          | Vocal Entertainer                        |  |  |
| Monday & Wednesday Nights - Bingo<br>Tuesday Nights - Quiz in the Old Lounge                                                                                            |                                          |  |  |
| Bus Parties Welcome by Prior Arrangement<br>Free Function Room Available for Members Private Functions                                                                  |                                          |  |  |