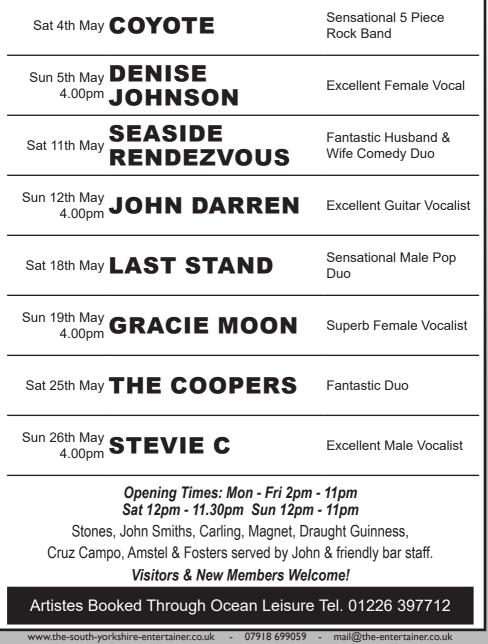

| West Green W.M.C.<br>Burton Avenue, Monk Bretton, Barnsley S71 2PD<br>Telephone 01226 213433 |                |                                                  |  |  |
|----------------------------------------------------------------------------------------------|----------------|--------------------------------------------------|--|--|
| Sat 4th May                                                                                  | SISTA SOUL     | Sensational<br>Instrumental Party<br>Girl Duo    |  |  |
| Sun 5th May                                                                                  | BYRON LEE      | Excellent Male<br>Personality<br>Vocalist        |  |  |
| Sat 11th May                                                                                 | SIROCCO        | Classy Boy/Girl<br>Duo                           |  |  |
| Sun 12th May                                                                                 | JOSEPH O'BRIEN | Excellent Male<br>Personality Guitar<br>Vocalist |  |  |
| Sat 18th May                                                                                 | GIN & COKE     | Excellent Male<br>Guitar Rock Pop<br>Duo         |  |  |
| Sun 19th May                                                                                 | LOUIE STEPHENS | Excellent Male<br>Personality<br>Vocalist        |  |  |
| Sat 25th May                                                                                 | OKTC           | Excellent All Live<br>70's 80's Band             |  |  |
| Sun 26th May                                                                                 | AMY CARNELL    | Young Personality<br>Female Vocalist             |  |  |
| Artistes Booked Through Ocean Leisure Tel. 01226 397712                                      |                |                                                  |  |  |