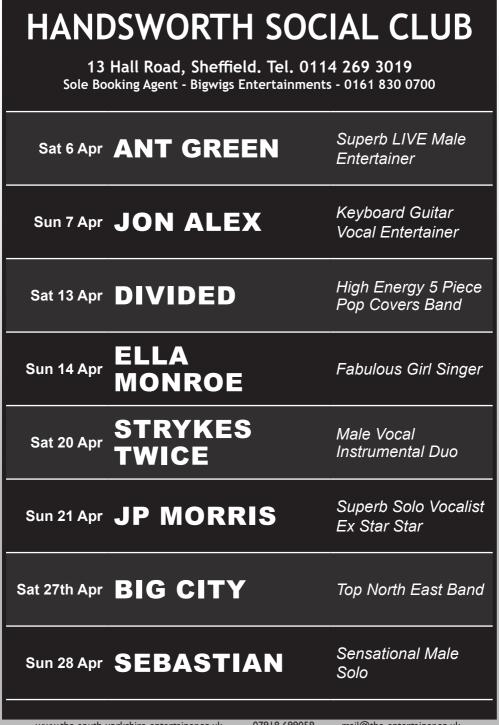

# WADSLEY BRIDGE W.M.C.

The Grange, Halifax Road, Sheffield S6 1LB Telephone:- 0114 231 3151 http://wadsleybridge-wmc.co.uk Secretary: Julie Barratt Sole Booking Agent - Bigwigs Entertainments - 0161 830 0700

| Fri 5                                                                                         | BIG NIGHT OUT Stunning North East Due                            |                                  |  |
|-----------------------------------------------------------------------------------------------|------------------------------------------------------------------|----------------------------------|--|
| Sat 6                                                                                         | WILSON ELLIS BAND                                                | 6 Piece Girl Guy Fronted<br>Band |  |
| Sun 7                                                                                         | FORMIDABLE Excellent North East Du                               |                                  |  |
| Fri 12                                                                                        | SHAUN PERRY Class Male Entertainer                               |                                  |  |
| Sat 13                                                                                        | SPIRIT 60's/70's Live Band                                       |                                  |  |
| Sun 14                                                                                        | READY OR NOT                                                     | Super Power Girl Guy<br>Duo      |  |
| Fri 19                                                                                        | JONNY GUEST                                                      | Young Lively Entertainer         |  |
| Sat 20                                                                                        | THE CROWD                                                        | Sensational LIVE Trio            |  |
| Sun 21                                                                                        | MR COOL                                                          | Soul Sensation                   |  |
| Fri 26                                                                                        | MALE STRIPPER                                                    | Oooer!                           |  |
| and                                                                                           | MALE STRIPPER Crikey!                                            |                                  |  |
| and                                                                                           | CILLA                                                            | Fabulous Drag Artiste            |  |
| AND!                                                                                          | <b>WAYNE SAMUELS</b> Awesome Entertainer                         |                                  |  |
| Sat 27                                                                                        | JOHN HOUSE<br>EXPERIENCE                                         | Fantastic 4 Piece Band           |  |
| Sun 28                                                                                        | SOMETHING OLD<br>SOMETHING NEWKenny Lynne's Soul &<br>Motown Duo |                                  |  |
| FUNCTION ROOMS AVAILABLE FOR HIRE<br>QUIZ NIGHT - Monday Night - Bingo played 5 Nights a Week |                                                                  |                                  |  |