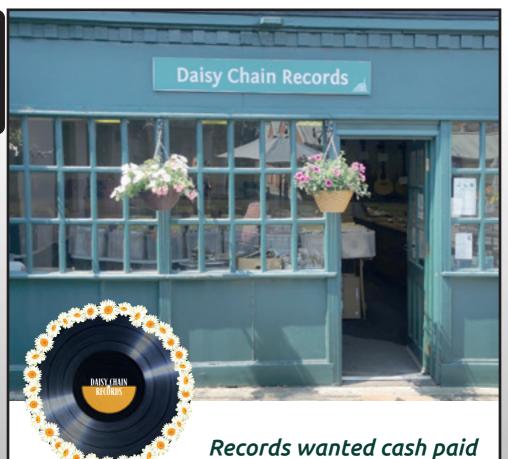

Lee Lard as

Peter Kayuwa

LARGE AND IN CHARGE!
+ SUPPORT

TICKETS £7

Sunday 21st April 3pm - 7pm

\*SATURDAYS - SMALL COVER CHARGE\*

Tues & Thurs Quiz Night in the Lounge 9.00pm Wed - Bingo 8.00pm

Pop/Rock/Prog/Metal/Jazz etc.

Call in the shop or ring or email daisy\_chain\_records@hotmail.com

Mark Stacey - Phil Casey 01226 745902

Unit 8, Elsecar Heritage Centre, Wath Road, Elsecar, Barnsley, S74 8HJ