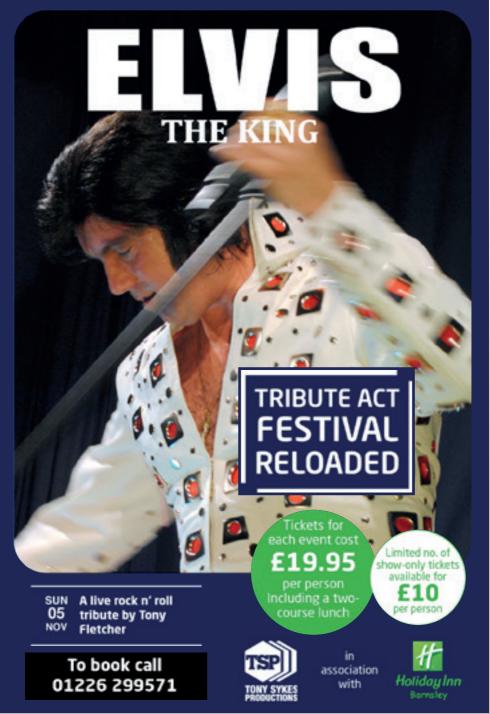

# The Barnsley Tribute Act Festival is extended due to popular demand!

The people of Barnsley have been so supportive of a local music festival that tributes to Abba, Elvis, and Dolly Parton have been invited to entertain at The Holiday Inn Barnsley.

The **Tribute Act Festival** has been running since February and was set to end in style with a **Beatles** finale in June. However, due to the popularity of the events, the festival has been "reloaded" and is being extended throughout the rest of 2023.

This unique tribute act festival features a range of music types and each event is perfect for couples or groups of friends celebrating birthdays and anniversaries etc. Large groups are encouraged to book early to avoid disappointment.

The event organiser, Tony Sykes comments:

"If you are having a party or celebration, don't do something boring, bring your party to one of our events and make memories with your favourite type of music."

Most of the events are on Sunday afternoons which are perfect for those that love to socialise, dance, or have a laugh without the late night. The bar remains open all evening. The only exception is the original finale event featuring **Beatles For Sale** which is on a Saturday night in June and is ideal for those that like to make a night of it, but this event does not have the option of a meal.

The **Tribute Act Reloaded** are the new group of events following the original finale night. They feature lots of different music styles from Country to Soul & Motown and run from July to November.

Tickets for each of the afternoon events are priced at £19.95 including a two-course lunch or £10 for show-only tickets (no food included). The Saturday night event tickets are priced at £12.50 in advance or £15 on the door (this event does not include food).

The final event is:

# Sunday 05 November A Rock 'n' Roll tribute to Elvis by Tony Fletcher (arrive from 12PM)