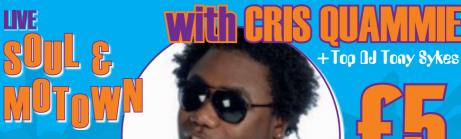

The Tribute Act Reloaded are the new group of events following the original finale night. They feature lots of different music styles from Country to Soul & Motown and run from July to November.

Tickets for each of the afternoon events are priced at £19.95 including a two-course lunch or £10 for show-only tickets (no food included). The Saturday night event tickets are priced at £12.50 in advance or £15 on the door (this event does not include food).