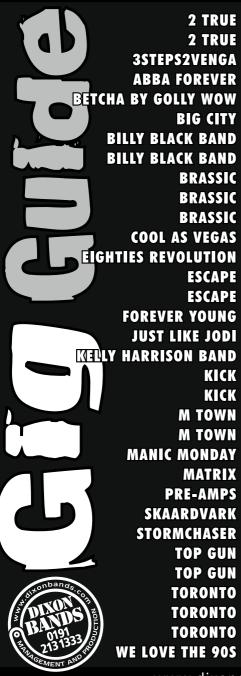

#### THE DIXON AGENCY PRESENTS

#### Featuring virtuoso guitar vocal front man Lee McCabe...

this brilliant 3 piece live classic power pop band performs awesome versions of songs by Gary Moore, Roachford, Eagles, Cutting Crew, Whitesnake, Queen, Huey Lewis, Bryan Adams, Deacon Blue and many more. Current repertoire includes perfect versions of: Out In The Fields, Cuddly Toy, Died In Your Arms, Hotel California, Is This Love, Don t Stop Me Now, We Built This City, Power Of Love, Fergus Sings The Blues and many more.

#### **CATCH THEM AT**

RAWMARSH TRADES Saturday 23 September
BARNSLEY TRADES Saturday 30 September
ASHBY MILL ROAD Friday 6 October
GREASBROUGH WMC Saturday 4 November

## THE DIXON AGENCY INSPIRED BY EXCELLENCE

www.dixonagency.com