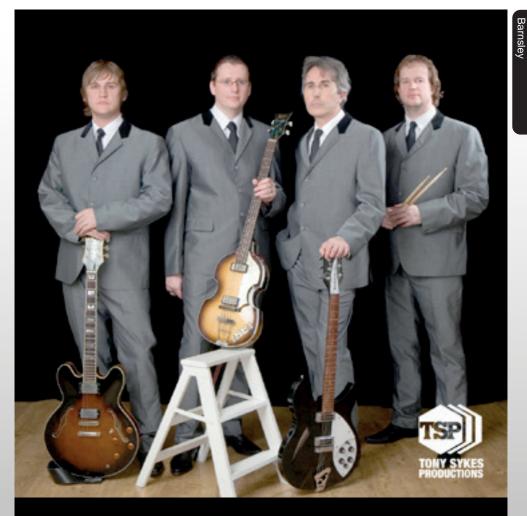

## CLASSIC CLAPTON unplugged

featuring Mike Hall

All the hits from Eric Clapton's "Unplugged" album, including: Layla, Tears In Heaven, Old Love, etc. plus Wonderful Tonight, Lay Down Sally, Badge and many more!

www.classic-clapton.com

#### Lamproom Theatre Barnsley Saturday 24 June 7.30pm Tickets: £16 Box Office: 01226 200075

www.barnsleylamproom.com

www.the-south-yorkshire-entertainer.co.uk - 07918 699059 - mail@the-entertainer.co.uk