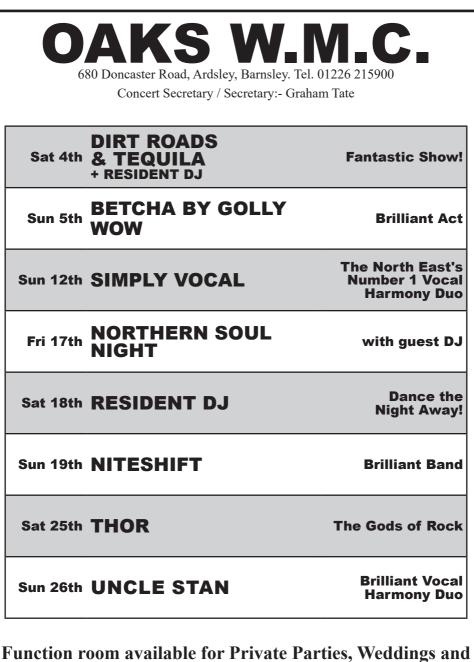

# WADSLEY BRIDGE W.M.C.

The Grange, Halifax Road, Sheffield S6 1LB Telephone:- 0114 231 3151 http://wadsleybridge-wmc.co.uk Secretary: Julie Barratt Sole Booking Agent - Bigwigs Entertainments - 0161 830 0700