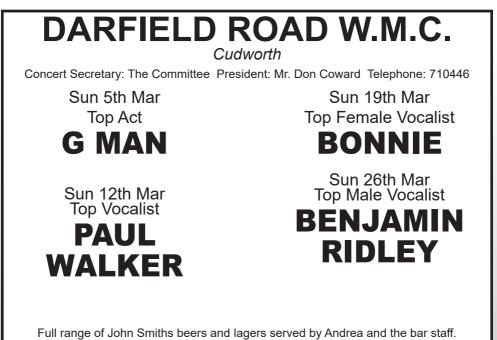

#### **STAINCROSS WMC**

New Road, Staincross, Barnsley. Tel. 01226 382204 Artistes Booked Through Graham Platts Management Tel. 01226 766709

Sat 4th Mar - Excellent 3 Piece Group

#### **FUEL**

Sat 11th Mar - Lively Male Vocal Guitar Duo

#### **GIN & COKE**

Sat 18th Mar - Top Boy Girl Duo

#### **POPAGANDA 2**

Sat 25th Mar - Double Header Rock Extravaganza!

#### BON JORDI & THE BILLY BLACK BAND

www.the-south-yorkshire-entertainer.co.uk -

- 07910 Page 8

07918 699059 - mail@the-entertainer.co.uk

Maxed Out are one of the UK's hottest new groups and are quickly becoming one of the most in demand bands in the UK!