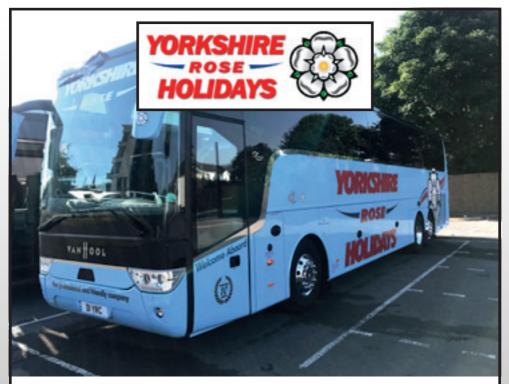

RELOAD

Sheffielc

The world famous **Yorkshire Rose** is best known for our amazing coach holiday that go all over the uk and Europe!

We over free home to for all holiday of three days or more and have over 150 tour to choose from!

We also have a huge selection of day trips and the best place to find all of the above is on our web site **www.yorkshireroseholidays.co.uk** 

Did you know we also did much more!4D Number PlatesWheelchair Accessible Minibuses

And we've just started to do trophies and medals!

For more information on any of the above please call **01226 241843** or call in to our shop up stairs on Barnsley market.