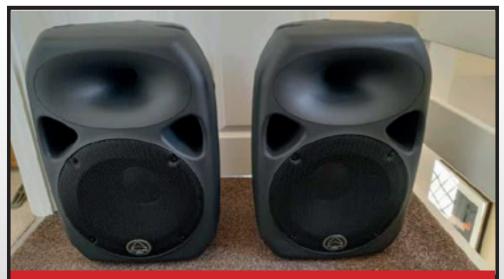

#### FOR SALE

#### Complete PA set up for DJ/Solo Vocalist

2 x Wharfdale Titan Passive 1000w peak cabs.

1 x Behringer PMP1280S 1200w AMP @8ohm, 8 Channels with 69 effects

3 x Heavy Duty click on Leads (30' each)

2 x Soundlab wireless microphones

All above cased / bagged up.

2 x Aluminium Speaker Stands with strong durable bag.

Comes with all power cables and a holdall bag.

T-Bar lighting stand holds x 4 lights.

www.gumtree.com/p/for-sale/ complete-pa-set-up-for-djsolo-vocalist/1429158284

Price - £720

Call - 07944 620275

The South Yorkshire Entertainer, has over 20000 readers per month, as well as the

4000-5000

printed magazine followers.

With an evergrowing readership and pages appearing in google search results, the ONLINE version of the Entertainer is the ideal place to advertise your Club, Event, Band or Agency.