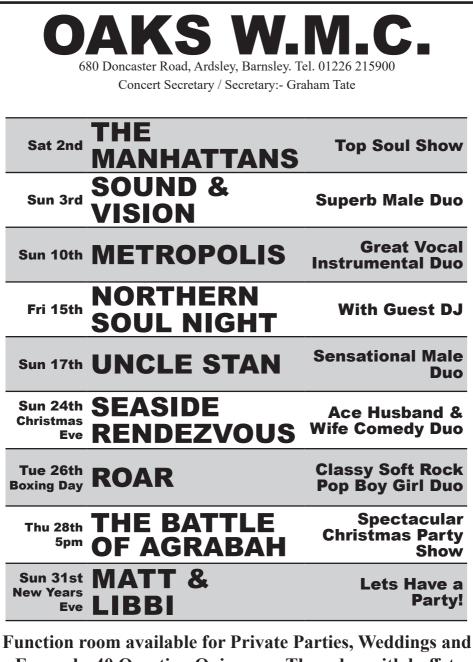

# SHAFTON VILLAGE W.M.C.

High Street, Shafton, Barnsley. Tel. 01226 710292 Secretary: Pete Makinson President: J. Thorpe

| Fri 1st Dec                                                                                                                                     | GARETH<br>EDWARDS     | Great Male Vocalist                                          |
|-------------------------------------------------------------------------------------------------------------------------------------------------|-----------------------|--------------------------------------------------------------|
| Sat 2nd Dec                                                                                                                                     | MUSIC<br>MASTERS      | Brilliant 50's 60s Band<br><b>£1 Door</b>                    |
| Sun 3rd Dec                                                                                                                                     | COLIN PAUL            | Rockin 'round the<br>Christmas Tree!<br>(see Shafton page 3) |
| Thu 7th Dec                                                                                                                                     | VALLI'D<br>REASON     | Christmas Tea with<br>Frankie Valli Tribute                  |
| Fri 8th Dec                                                                                                                                     | CHARLENE              | Great Female Vocalist                                        |
| Sat 9th Dec                                                                                                                                     | THAT 70'S<br>BAND     | Brilliant LIVE Band<br><b>£1 Door</b>                        |
| Fri 15th Dec                                                                                                                                    | CAITLIN<br>STARKY     | Top Female Vocalist                                          |
| Sat 16th Dec                                                                                                                                    | NEON                  | Talented 80's Trio<br><b>£1 Door</b>                         |
| Fri 22nd Dec                                                                                                                                    | SEASIDE<br>RENDEZVOUS | Brilliant Huisband &<br>Wife Comedy Vocal<br>Duo             |
| Sat 23rd Dec                                                                                                                                    | STRYKES TWICE         | Brilliant Male Duo                                           |
| *SATURDAYS - SMALL COVER CHARGE*<br>Friday ROCK NIGHTS £1.00 Cover Charge<br>Tues & Thurs Quiz Night in the Lounge 9.00pm<br>Wed - Bingo 8.00pm |                       |                                                              |
| www.the-south-yorkshire-entertainer.co.uk - 07918 699059 - mail@the-entertainer.co.uk                                                           |                       |                                                              |

| SHAFTON VILLAGE W.M.C.<br>High Street, Shafton, Barnsley. Tel. 01226 710292<br>Secretary: Pete Makinson President: J. Thorpe |              |                                                                                   |
|------------------------------------------------------------------------------------------------------------------------------|--------------|-----------------------------------------------------------------------------------|
| Sun 24th Dec                                                                                                                 | DIVIDED      | Brilliant 5 Piece LIVE<br>Band                                                    |
| Tue 26th Dec<br>Afternoon                                                                                                    | FAMILY DISCO | 12-3pm, For Children<br>up to 12, Children<br>MUST be accompanied<br>by an Adult. |
| Evening                                                                                                                      | LEANNE DEE   | Brilliant Female Singer                                                           |
| Fri 29th Dec                                                                                                                 | LINA         | Cracking Female<br>Vocalist                                                       |
| Sat 30th Dec                                                                                                                 | METROPOLIS   | Brilliant Male Duo<br><b>£1 Door</b>                                              |
| Sun 31st Dec<br>New Years<br>Eve                                                                                             | 60'S REPLAYS | Brilliant Retro Show                                                              |

∃arnsley

We would like to wish you all a fantastic Christmas and New Year and thank all our members and bonafide guests for supporting us throughout the year. Cheers!

> \*SATURDAYS - SMALL COVER CHARGE\* Friday ROCK NIGHTS £1.00 Cover Charge Tues & Thurs Quiz Night in the Lounge 9.00pm Wed - Bingo 8.00pm